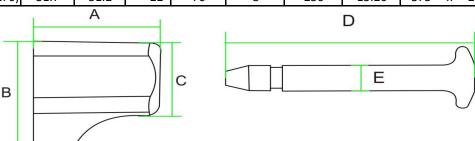

#### Dimension

| Model Name           | Model Dimension |           |           |           |           | Packaging               |                          |     |       |        |      |     |
|----------------------|-----------------|-----------|-----------|-----------|-----------|-------------------------|--------------------------|-----|-------|--------|------|-----|
|                      | A<br>(mm)       | B<br>(mm) | C<br>(mm) | D<br>(mm) | E<br>(mm) | Quantity / Box (pieces) | Weight<br>/ Box<br>(Kgs) | Вох | ( Din | nensio | n (m | nm) |
| B-Fix Lite (L-70)    | 31.7            | 30        | 21        | 70        | 8         | 250                     | 12.50                    | 375 | Х     | 215    | Х    | 110 |
| B-Fix Lite (H) (L70) | 31.7            | 31.2      | 22        | 70        | 8         | 250                     | 13.26                    | 375 | Х     | 215    | Х    | 110 |