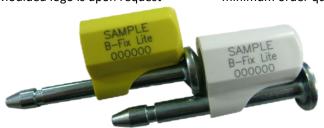

## B- Fix Lite (Barrier Seals)

B-Fix Lite is classified as high security barrier seals as per compliant to ISO 17712. The locking mechanism is embedded in a groove in the metal bush, making the seals stronger and more difficult to tamper, the barrel is made of high quality ABS Material to withstand impact and reveal evidence of tampering. The barrel & pin are embossed with High Security "H".

### **Colours**

- · Available in standard colors; White, Blue, Green & Yellow
- · Special colors are available on request, subject to

minimum order quantity